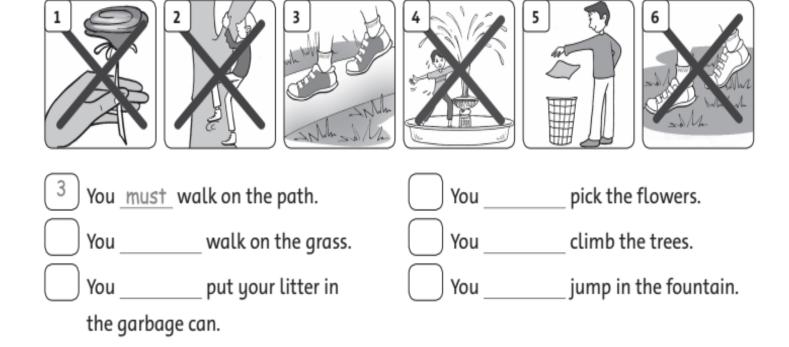

## 10. Complete the rules.

pick the flowers walk on the path <u>shout</u> play in the playground put litter in the garbage can

| 1 Please be quiet. <u>You mustn't shout.</u> |  |
|----------------------------------------------|--|
| 2 Keep our park clean! You must              |  |
| 3 Keep our park pretty.                      |  |
| 4 Don't play in the fountain.                |  |
| 5 Don't walk on the grass                    |  |
|                                              |  |